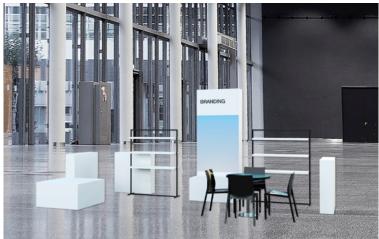

## 18m<sup>2</sup> EQUIPMENT

- 1 Pylon (250 cm  $\times$  100 cm)
- 1 Lockable container (50 cm × 100 cm)
- 1 Podium (100 cm  $\times$  100 cm  $\times$  50 cm)
- 1 Table (69 cm  $\times$  69 cm) and 4 chairs
- 2 Clothing rods with up to 3 boards, metal (155 cm high × 120 cm wide, 2.6 cm diameter)
- 3 Racks (100 cm x 25 cm 100 cm)
- Basic lighting
- Power connection, triple power outlet
- Waste basket
- Signage "label name" and stand number
- Stand cleaning