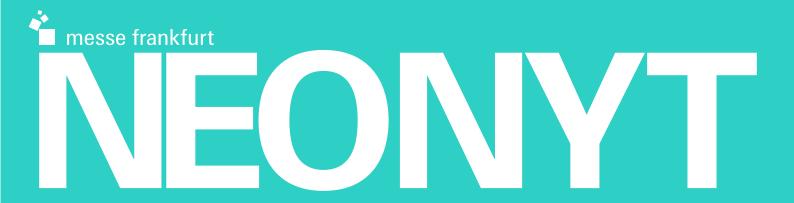

## 12m<sup>2</sup> FOUIPMENT

- 1 Pylon (250 cm  $\times$  100 cm)
- 1 Lockable container (50 cm × 100 cm)
- 1 Podium (50 cm  $\times$  50 cm  $\times$  50 cm)
- 1 Table (69 cm × 69 cm) and 3 chairs
- 1 Clothing rod with up to 3 boards, metal (155 cm high × 120 cm wide, 2.6 cm diameter)
- 1 Rack (100 cm x 25 cm 100 cm)
- Basic lighting
- Power connection, triple power outlet
- Waste basket
- Signage "label name" and stand number