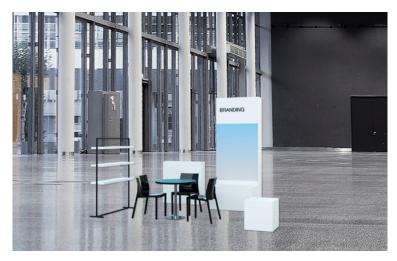

## 12m<sup>2</sup> FOUIPMENT

- 1 Pylon (250 cm  $\times$  100 cm)
- 1 Lockable container (50 cm × 100 cm)
- 1 Podium (50 cm  $\times$  50 cm  $\times$  50 cm)
- 1 Table (69 cm × 69 cm) and 3 chairs
- 1 Clothing rod with up to 3 boards, metal (155 cm high × 120 cm wide, 2.6 cm diameter)
- 1 Rack (100 cm x 25 cm 100 cm)
- Basic lighting
- Power connection, triple power outlet
- Waste basket
- Signage "label name" and stand number