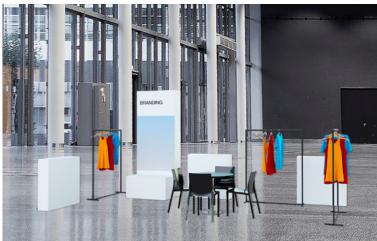

## 24m<sup>2</sup> EQUIPMENT

- 1 Pylon (250 cm × 100 cm)
- 1 Lockable container (50 cm  $\times$  100 cm)
- 2 Podiums (100 cm  $\times$  100 cm  $\times$  50 cm)
- 2 Tables (69 cm  $\times$  69 cm) and 6 chairs
- 3 Clothing rods with up to 3 boards, metal (155 cm high  $\times$  120 cm wide,  $\,$  2.6 cm diameter)
- 3 Racks (100 cm x 25 cm 100 cm)
- Basic lighting
- Power connection, triple power outlet
- Waste basket
- Signage "label name" and stand number
- Stand cleaning