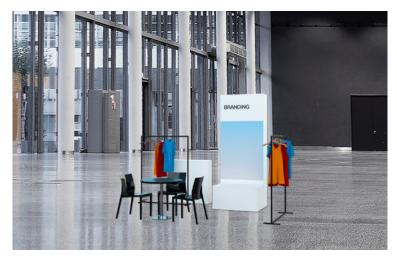

## 18m<sup>2</sup> EQUIPMENT

- 1 Pylon (250 cm  $\times$  100 cm)
- 1 Lockable container (50 cm × 100 cm)
- 1 Podium (100 cm  $\times$  100 cm  $\times$  50 cm)
- 1 Table (69 cm  $\times$  69 cm) and 4 chairs
- 2 Clothing rods with up to 3 boards, metal (155 cm high × 120 cm wide, 2.6 cm diameter)
- 3 Racks (100 cm x 25 cm 100 cm)
- Basic lighting
- Power connection, triple power outlet
- Waste basket
- Signage "label name" and stand number
- Stand cleaning