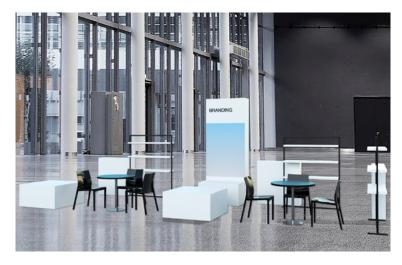

## 24m<sup>2</sup> EQUIPMENT

- 1 Pylon (250 cm × 100 cm)
- 1 Lockable container (50 cm  $\times$  100 cm)
- 2 Podiums (100 cm  $\times$  100 cm  $\times$  50 cm)
- 2 Tables (69 cm  $\times$  69 cm) and 6 chairs
- 3 Clothing rods with up to 3 boards, metal (155 cm high  $\times$  120 cm wide,  $\,$  2.6 cm diameter)
- 3 Racks (100 cm x 25 cm 100 cm)
- Basic lighting
- Power connection, triple power outlet
- Waste basket
- Signage "label name" and stand number
- Stand cleaning